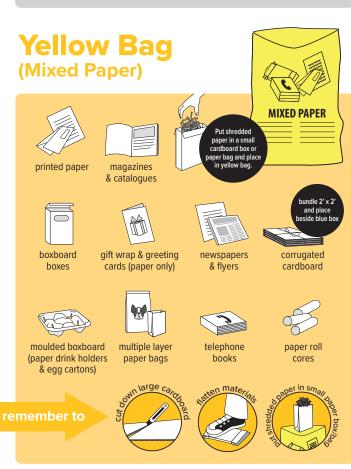

# **Residential Recycling Collection**

## **Drop-off Only**

#### **Setting Out Recycling**















### **Burnaby's Eco-Centre**

4855 Still Creek Drive (west of Douglas Road)

#### Burnaby.ca/EcoCentre



protective & squishy cushion packaging



crinkly wrappers & bags



plastic bags & overwrap



stand-up & zipper lock pouches



hard plastics



clothing & cooking oil shoes, books



plastic foam packaging (Styrofoam™)





flammable liquids & pesticides





used oil, filters,



antifreeze propane & butane tanks



appliances



outdoor power tools



scrap metal



refillable/non-refillable

power tools





smoke detectors



electronics





liahtina &

exercise

#### **Take-Back Programs**



Find out where to take items not accepted in bins or at the Eco-Centre: 604-RECYCLE (604-732-9253)





medications & sharps