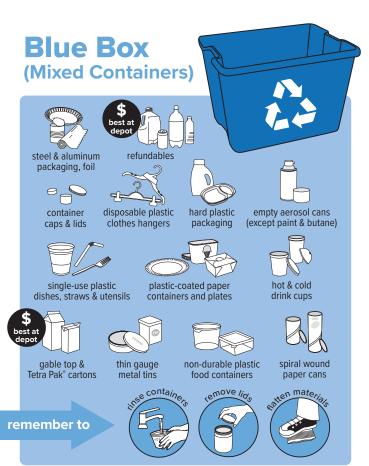

# **Residential Recycling Collection**

## **Drop-off Only**

#### **Setting Out Recycling**















### **Burnaby's Eco-Centre**

4855 Still Creek Drive (west of Douglas Road)

#### Burnaby.ca/EcoCentre



protective & squishy cushion packaging



crinkly wrappers & bags



plastic bags & overwrap



stand-up & zipper lock pouches



hard plastics



clothing & cooking oil shoes, books



plastic foam packaging (Styrofoam™)





flammable liquids & pesticides





used oil, filters,



antifreeze propane & butane tanks



appliances



outdoor power tools



scrap metal



refillable/non-refillable

power tools





smoke detectors



electronics





liahtina &

exercise

#### **Take-Back Programs**



Find out where to take items not accepted in bins or at the Eco-Centre: 604-RECYCLE (604-732-9253)





medications & sharps