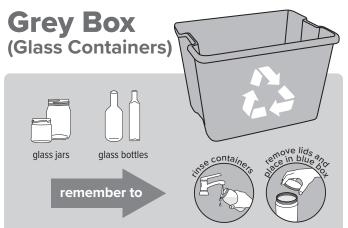

# **Residential Recycling Collection**

## **Drop-off Only**

#### **Setting Out Recycling**















### **Burnaby's Eco-Centre**

4855 Still Creek Drive (west of Douglas Road)

#### Burnaby.ca/EcoCentre



protective & squishy cushion packaging



crinkly wrappers & bags



plastic bags & overwrap



stand-up & zipper lock pouches



hard plastics



clothing & cooking oil shoes, books



plastic foam packaging (Styrofoam™)





flammable liquids & pesticides





used oil, filters,



antifreeze propane & butane tanks



appliances



outdoor power tools



scrap metal



refillable/non-refillable

power tools





smoke detectors



electronics





liahtina &

exercise

#### **Take-Back Programs**



Find out where to take items not accepted in bins or at the Eco-Centre: 604-RECYCLE (604-732-9253)





medications & sharps